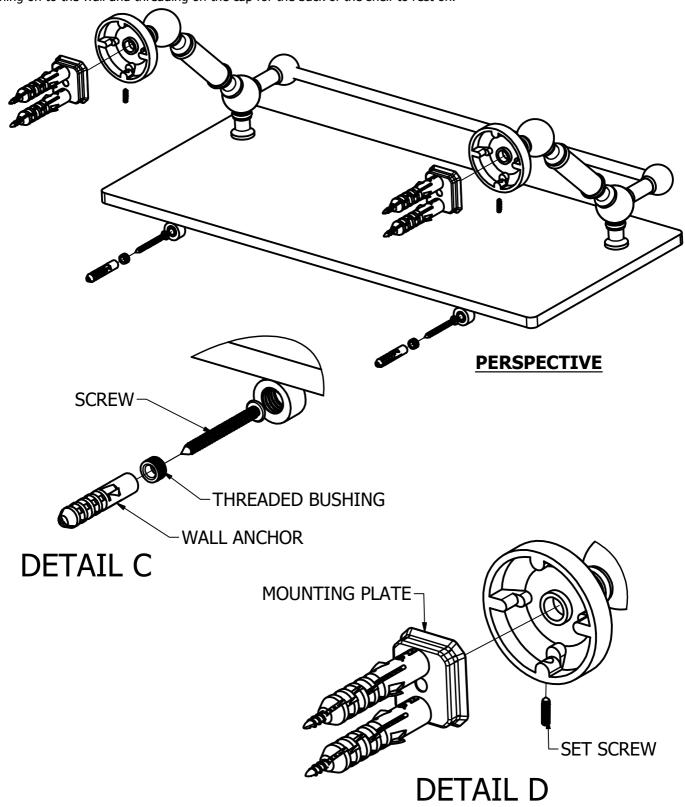

#### (Step1: Attach Bracket to Mounting Plate

Place bracket on mounting plate and secure by tightening set screw as shown below. To secure 2x CARD-58, screw the bushing on to the wall and threading on the cap for the back of the shelf to rest on.