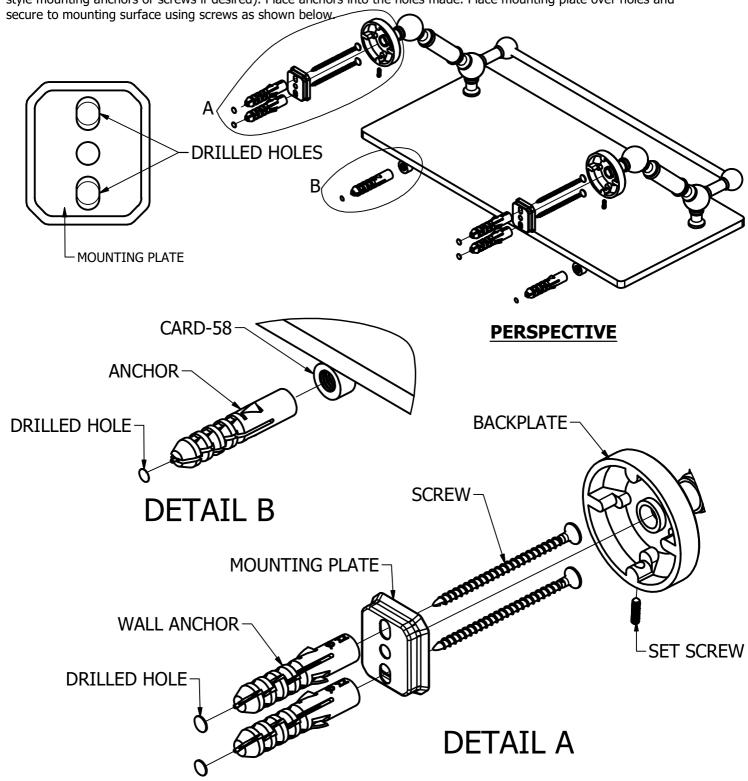

#### (Step1: Drill Holes in Wall for screws or screw anchors and attached Mounting plate to Wall

Determine your desired location for installation and make a mark for the location of the mounting plate and CARD-58 CAP. Remove mounting plate from backplate by loosening set screw in backplate as pictured below. Place center hole of mounting plate over mark made above. Then also make a mark for 2x CARD-58 CAP under glass 3 inches in from both ends of glass. Make 4 marks where mounting screws will be placed as shown below. Drill hole at each of the mark. (You may substitute other style mounting anchors or screws if desired). Place anchors into the holes made. Place mounting plate over holes and